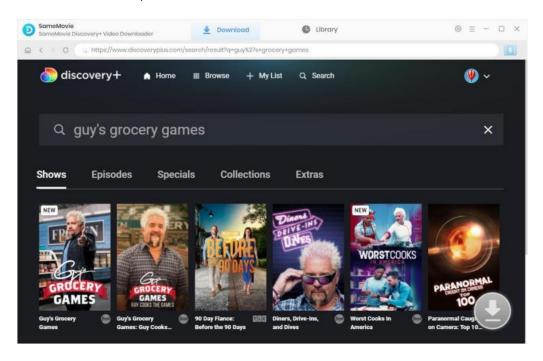

# **Step 3: Search for Discovery Plus Video**

Enter a video's name into the search bar of the built-in web player, and hit "Enter" to find the videos that you want to download. Open it and click the arrow icon.