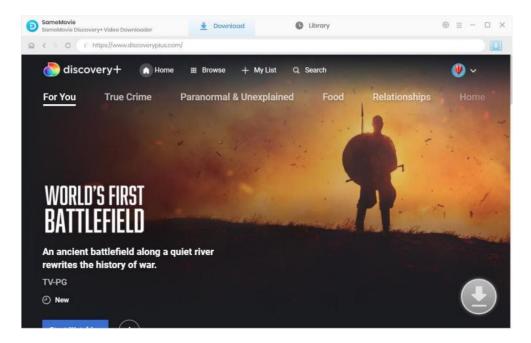

#### **Main Interface**

Launch SameMovie for Windows and you will see the main interface as below: