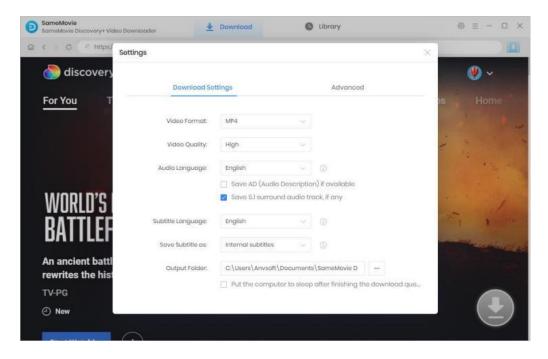

# **Step 2: Customize Output Settings**

Click the "Settings" icon in the upper right corner, followed that the setting window will pop up. Here you can customize the video output format (MP4/MKV), video quality, output path, and select the language of audio tracks and subtitles, etc.