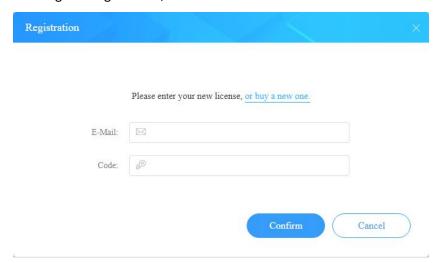

## Register SameMovie DiscoveryPlus Downloader for Windows

**Step 1:** Run SameMovie DiscoveryPlus Downloader on PC. First you should click the **Menu** icon or the **Key** icon on the upper right, and then select the **Register** option to register your program.

**Step 2:** Please fill in the blanks with the **Registration Email** and **Registration Code**. You can use keyboard shortcuts to copy (Ctrl+C) and paste (Ctrl+V) your license in the registration window.