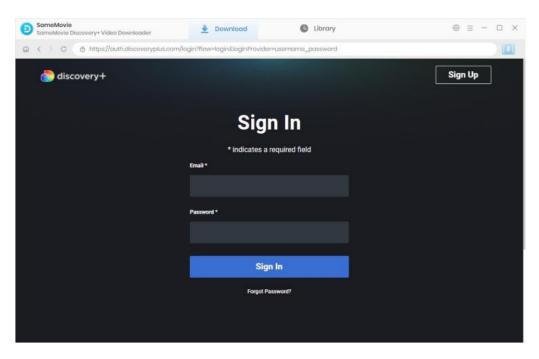

## **Step 1: Log into Discovery Plus Account**

When you open the program, you'll notice a login logo flashing in the upper right corner of the screen. Simply click the button to log in and gain access to Discovery+'s extensive library.