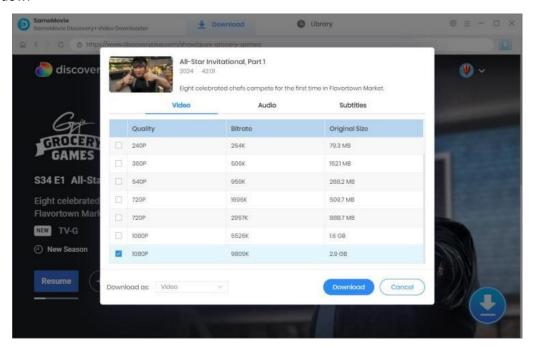

## **Step 4: Select Advanced Download Setting**

SameMovie offers the advanced download option that allows you to select specific video quality with different bit rate, audio tracks, and subtitles. After clicking the arrow icon, select the season and episodes from the pop-up window, then click the "Advanced Download" button at the bottom left of the window.