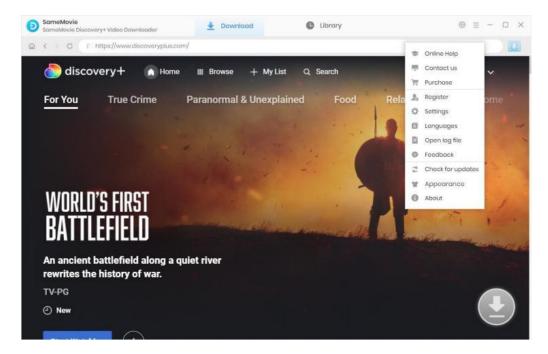

### Menu

Click the Menu button on the upper-right corner, and you will see a dialogue as below: