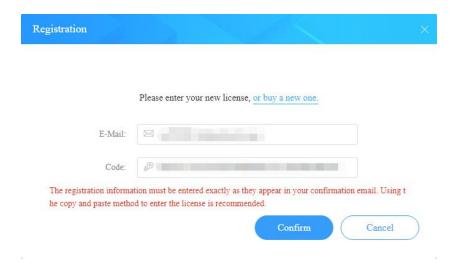

**Step 2:** Please fill in the blanks with the **Registration Email** and **Registration Code**. You can use keyboard shortcuts to copy (Ctrl+C) and paste (Ctrl+V) your license in the registration window.

#### **Notice:**

- 1. Your computer should be connected with the Internet.
- 2. Make sure both the Registration Email and Registration key are provided by our company after you paythe registration fee. If you have not paid, please click **Buy Now** to purchase.
- 3. Please make sure Registration Email and Registration key you entered are both completely and correctly, if not, an error message will pop up as below: