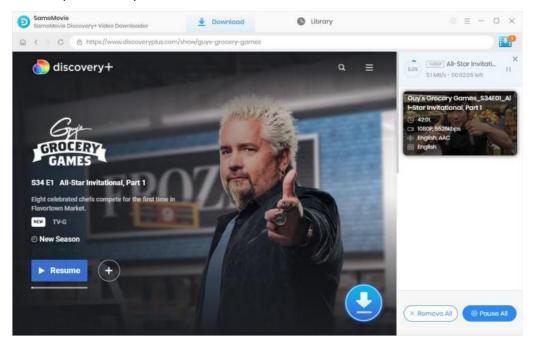

# **Step 5: Download Discovery Plus Video**

Click the **"Download"** button to start downloading videos, the program will download the selected videos to the computer one by one.