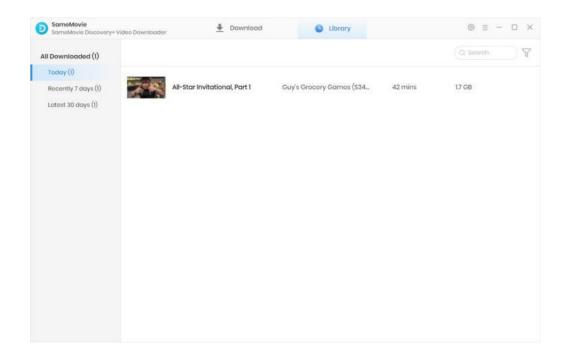

# **Step 6: Check Download History**

After downloading, you can check what you have downloaded by clicking the "Library" tab. Here you can find the record of all video files.